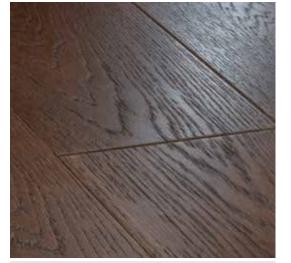

#### **SMOKED**

Wood, especially Oak, is processed to infuse a dark and smoky look to each plank. Using Smoking process, we play with the natural tannins in timber to enhance or invoke tones.