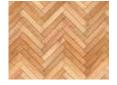

#### HERRINGBONE

The staggering patterns are produced using rectangular blocks joining at 90 degrees.

## HERRINGBONE

The staggering patterns are produced using rectangular blocks joining at 90 degrees.