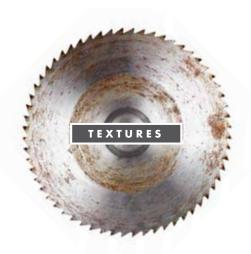

#### **SAW CUT**

Saw Cut textures have a charm of their own. These dramatic, yet subtle saw marks are done with either circular saw or bandsaw. This results in an exceptional aged looking product, highlighting the beauty and aesthetic lines of the wood itself.