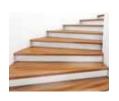

#### STAIRCASE

Mikasa Staircase Solution, a masterpiece that elevates the true character of any interior space. This wooden staircase solution creates a seamless transition between floors, skirtings, and stairs by combining materials naturally begive consistency in design at different levels. Available in both formats of stairs i.e. Classic Stairs (with riser) and Contemporary Stairs (without riser). Bring home this new elevation in design and aesthetics to glamorize your space with Mikasa.