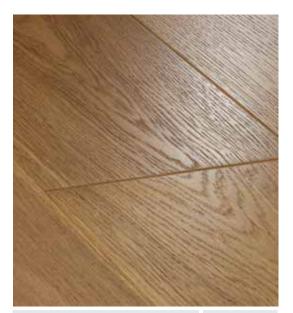

# **EICHE**

OAK NATURE ATMOS | EICHE 10MM

**OAK NATURALE** ATMOS | EICHE 10MM

OAK CAPPUCCINO ATMOS | EICHE 10MM

| Е  |          |   |     |   |  |
|----|----------|---|-----|---|--|
| MR | <u> </u> | # | Ů́- | _ |  |