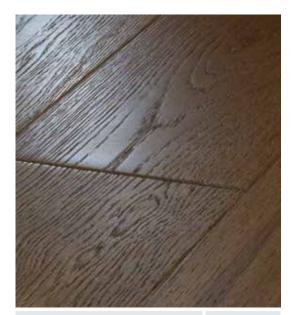

# **EICHE**

OAK NATURE ATMOS | EICHE 10MM

**OAK NATURALE** ATMOS | EICHE 10MM

OAK CAPPUCCINO ATMOS | EICHE 10MM

| Е  |          |   |     |   |  |
|----|----------|---|-----|---|--|
| MR | <u> </u> | # | Ů́- | _ |  |