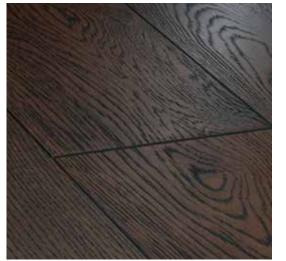

#### **SMOKED**

Wood, especially Oak, is processed to infuse a dark and smoky look to each plank. Using Smoking process, we play with the natural tannins in timber to enhance or invoke tones.