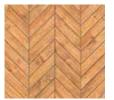

#### CHEVRON

Chevron is an inverted-V pattern design with each side meeting at a point without interruption at 45 degrees, resulting in a beautiful zigzag design.

#### **CHEVRON**

Chevron is an inverted-V pattern design with each side meeting at a point without interruption at 45 degrees, resulting in a beautiful ziazaa desian.