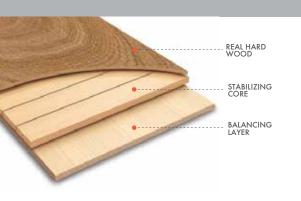

## EXCELLENCE IN EVERY LAYER

Mikasa Floors consist of three layers composed of Real Hard Wood, Stabilizing Cor and Balancing Layer. Put together using the most modern technology, this construction provides solidity and stability to every plank while restricting the expansion and contraction of wood and giving your floor the resilience to stand the test of time and climate.