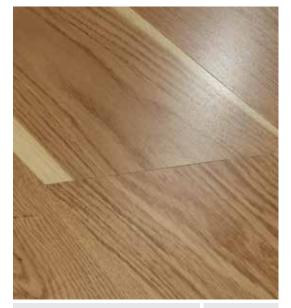

# **EICHE**

OAK NATURE ATMOS | EICHE 10MM

**OAK NATURALE** ATMOS | EICHE 10MM

OAK CAPPUCCINO ATMOS | EICHE 10MM

| Е  |          |   |     |   |  |
|----|----------|---|-----|---|--|
| MR | <u> </u> | # | Ů́- | _ |  |